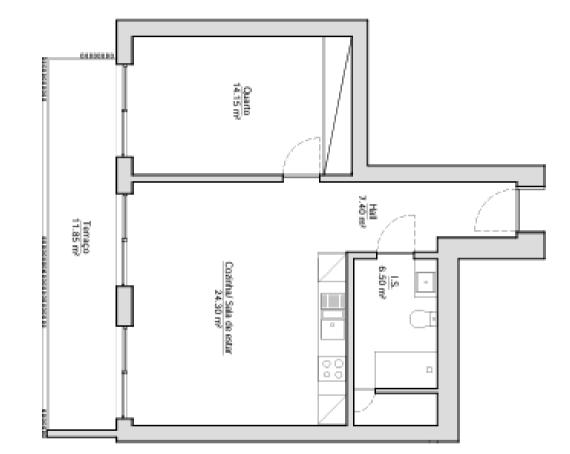

Piso 1 - Fracção A Área de Construção - 105.3 m² Área Util - 90.7 m² Área Habitável - 62.0 m²

Piso 1 - Fracção B Área de Construção - 96.1 m² Área Util - 77.4 m² Área Habitável - 56.7 m²

U

Piso 2 - Fracção C Área de Construção - 93.4 m² Área Util - 74.9 m² Área Habitável - 52.9 m²