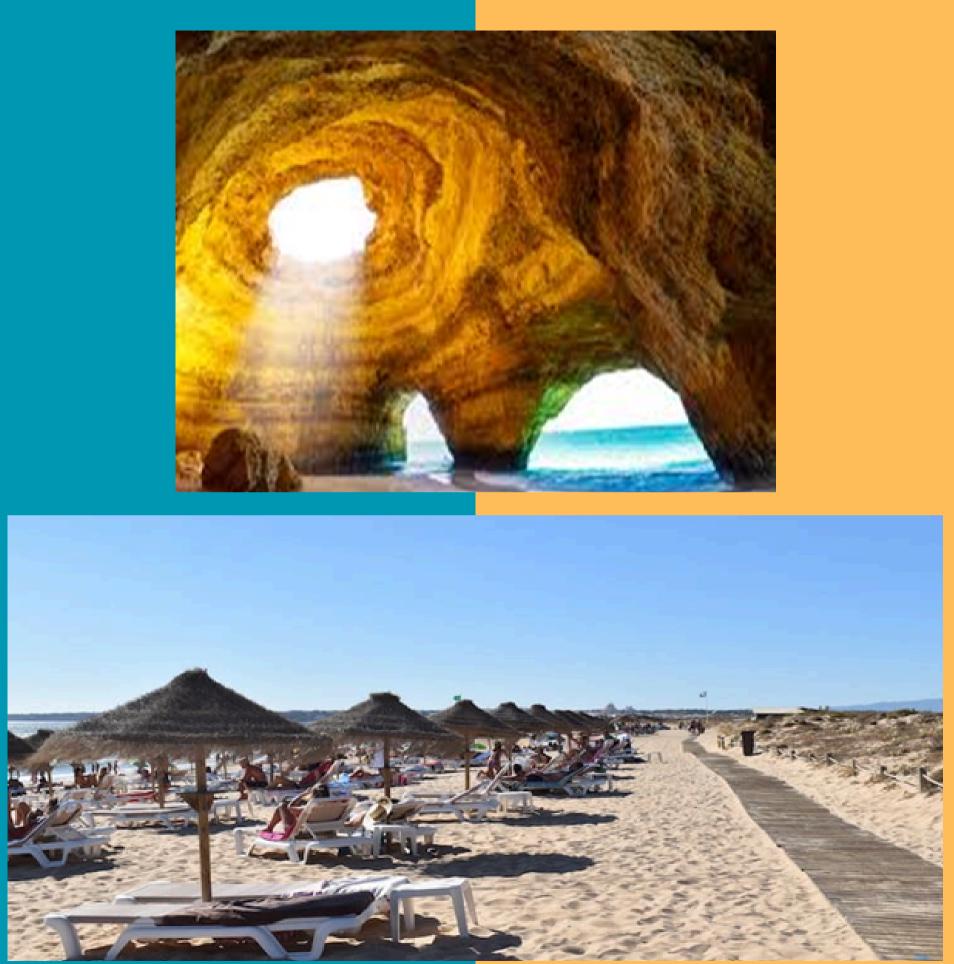

Armação de Pêra remains a vibrant tourist destination, where the fort preserves the local history and the pier displays traditional fishing boats. Visitors can explore the coast's impressive caves and rock formations on boat trips.

Praia de Armação de Pêra

Praia Grande

Praia da Senhora da Rocha

Praia dos Salgados

#### ACTIVITIES

**Boat Rides** 

Gastronomy

Water sports

Dolphin watching

**Markets and fairs** 