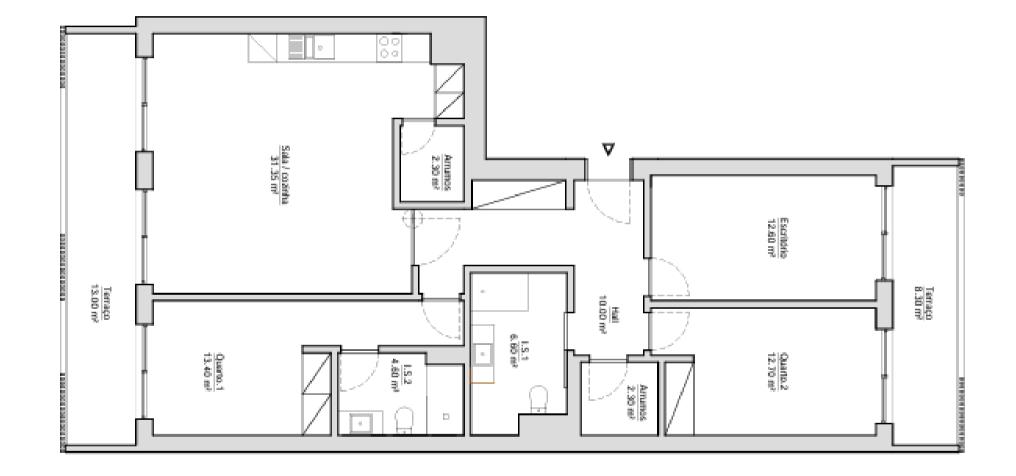

Piso 4 - Fracção J Área de Construção - 117.3 m² Área Util - 96.5 m² Área Habitável - 69.8 m²

Piso 5 - Fracção L Área de Construção - 134.8 m<sup>2</sup> Área Util - 115.2 m<sup>2</sup> Área Habitável - 87.5 m<sup>2</sup>

Piso 5 - Fracção M Área de Construção - 117.3 m<sup>2</sup> Área Util - 96.5 m<sup>2</sup> Área Habitável - 69.8 m<sup>2</sup>

Piso 6 - Fracção N Área de Construção - 134.8 m<sup>2</sup> Área Util - 115.2 m<sup>2</sup> Área Habitável - 87.5 m<sup>2</sup>