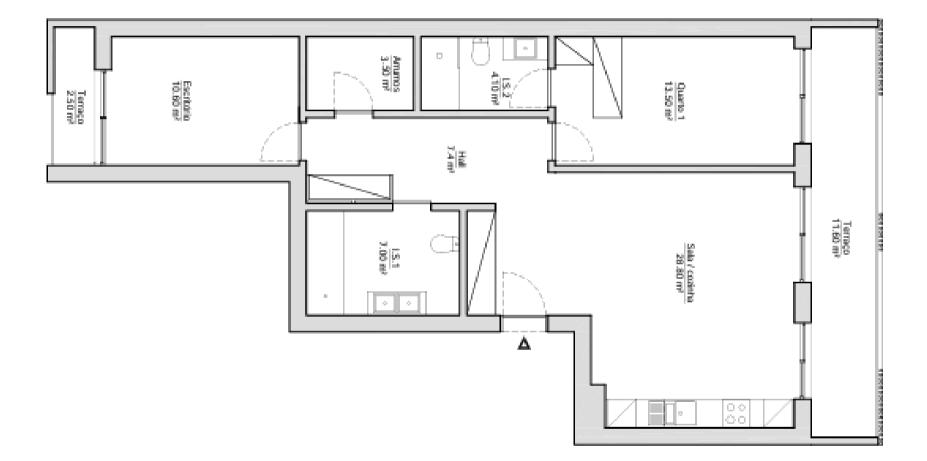

Piso 1 - Fracção A Área de Construção - 105.3 m² Área Util - 90.7 m² Área Habitável - 62.0 m²

Piso 1 - Fracção B Área de Construção - 96.1 m² Área Util - 77.4 m² Área Habitável - 56.7 m²

U

Piso 2 - Fracção C Área de Construção - 93.4 m² Área Util - 74.9 m² Área Habitável - 52.9 m²

Piso 2 - Fracção D Área de Construção - 96.1 m² Área Util - 77.4 m² Área Habitável - 56.7 m²

Piso 2 - Fracção E Área de Construção - 59.2 m² Área Util - 52.4 m² Área Habitável - 38.5 m²

Piso 3 - Fracção F Área de Construção - 93.4 m² Área Util - 74.9 m² Área Habitável - 52.9 m²

Piso 3 - Fracção G Área de Construção - 96.1 m² Área Util - 77.4 m² Área Habitável - 56.7 m²

Piso 3 - Fracção H Área de Construção - 59.2 m² Área Util - 52.4 m² Área Habitável - 38.5 m²

Piso 4 - Fracção I Área de Construção - 134.8 m² Área Util - 115.2 m² Área Habitável - 87.5 m²

Piso 4 - Fracção J Área de Construção - 117.3 m² Área Util - 96.5 m² Área Habitável - 69.8 m²

Piso 5 - Fracção L Área de Construção - 134.8 m<sup>2</sup> Área Util - 115.2 m<sup>2</sup> Área Habitável - 87.5 m<sup>2</sup>

Piso 5 - Fracção M Área de Construção - 117.3 m<sup>2</sup> Área Util - 96.5 m<sup>2</sup> Área Habitável - 69.8 m<sup>2</sup>

Piso 6 - Fracção N Área de Construção - 134.8 m<sup>2</sup> Área Util - 115.2 m<sup>2</sup> Área Habitável - 87.5 m<sup>2</sup>

Piso 6 - Fracção O Área de Construção - 117.3 m<sup>2</sup> Área Util - 96.5 m<sup>2</sup> Área Habitável - 69.8 m<sup>2</sup>