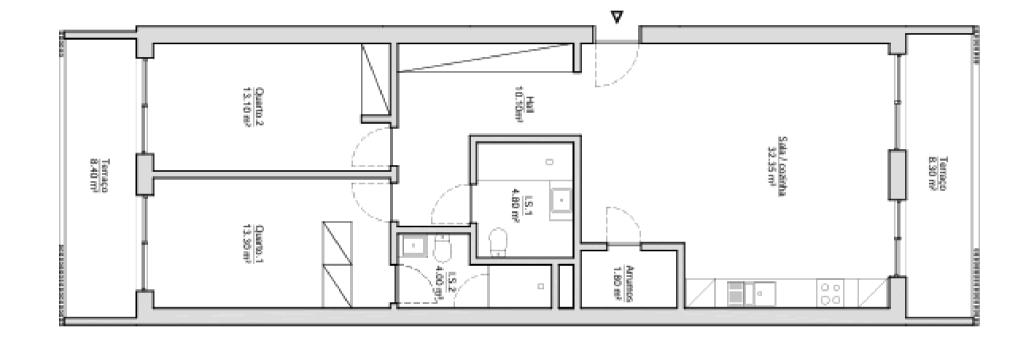

Piso 1 - Fracção A Área de Construção - 105.3 m² Área Util - 90.7 m² Área Habitável - 62.0 m²

Piso 1 - Fracção B Área de Construção - 96.1 m² Área Util - 77.4 m² Área Habitável - 56.7 m²

U

Piso 2 - Fracção C Área de Construção - 93.4 m² Área Util - 74.9 m² Área Habitável - 52.9 m²

Piso 2 - Fracção D Área de Construção - 96.1 m² Área Util - 77.4 m² Área Habitável - 56.7 m²

Piso 2 - Fracção E Área de Construção - 59.2 m² Área Util - 52.4 m² Área Habitável - 38.5 m²

Piso 3 - Fracção F Área de Construção - 93.4 m² Área Util - 74.9 m² Área Habitável - 52.9 m²

Piso 3 - Fracção G Área de Construção - 96.1 m² Área Util - 77.4 m² Área Habitável - 56.7 m²

Piso 3 - Fracção H Área de Construção - 59.2 m² Área Util - 52.4 m² Área Habitável - 38.5 m²

Piso 4 - Fracção I Área de Construção - 134.8 m² Área Util - 115.2 m² Área Habitável - 87.5 m²

Piso 4 - Fracção J Área de Construção - 117.3 m² Área Util - 96.5 m² Área Habitável - 69.8 m²

Piso 5 - Fracção L Área de Construção - 134.8 m<sup>2</sup> Área Util - 115.2 m<sup>2</sup> Área Habitável - 87.5 m<sup>2</sup>

Piso 5 - Fracção M Área de Construção - 117.3 m<sup>2</sup> Área Util - 96.5 m<sup>2</sup> Área Habitável - 69.8 m<sup>2</sup>

Piso 6 - Fracção N Área de Construção - 134.8 m<sup>2</sup> Área Util - 115.2 m<sup>2</sup> Área Habitável - 87.5 m<sup>2</sup>

Piso 6 - Fracção O Área de Construção - 117.3 m<sup>2</sup> Área Util - 96.5 m<sup>2</sup> Área Habitável - 69.8 m<sup>2</sup>