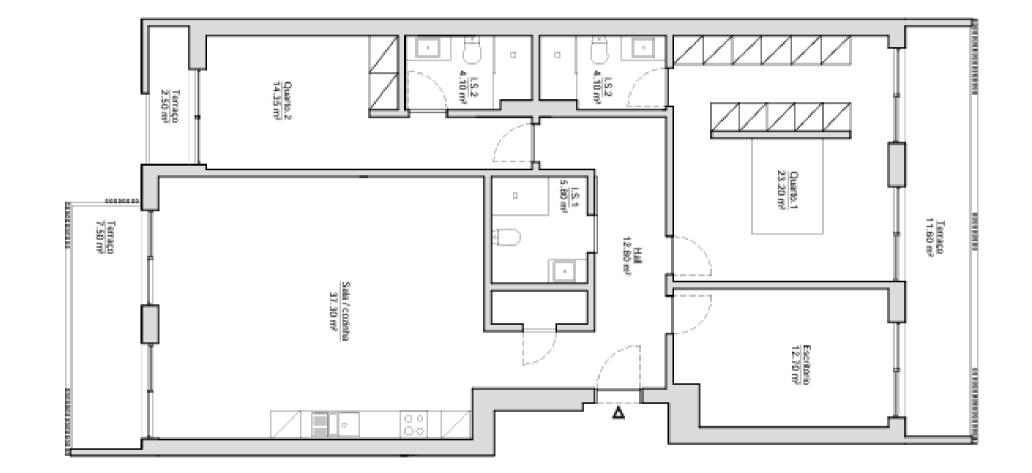

Piso 3 - Fracção G Área de Construção - 96.1 m² Área Util - 77.4 m² Área Habitável - 56.7 m²

Piso 3 - Fracção H Área de Construção - 59.2 m² Área Util - 52.4 m² Área Habitável - 38.5 m²

Piso 4 - Fracção I Área de Construção - 134.8 m² Área Util - 115.2 m² Área Habitável - 87.5 m²

Piso 4 - Fracção J Área de Construção - 117.3 m² Área Util - 96.5 m² Área Habitável - 69.8 m²

Piso 5 - Fracção L Área de Construção - 134.8 m<sup>2</sup> Área Util - 115.2 m<sup>2</sup> Área Habitável - 87.5 m<sup>2</sup>