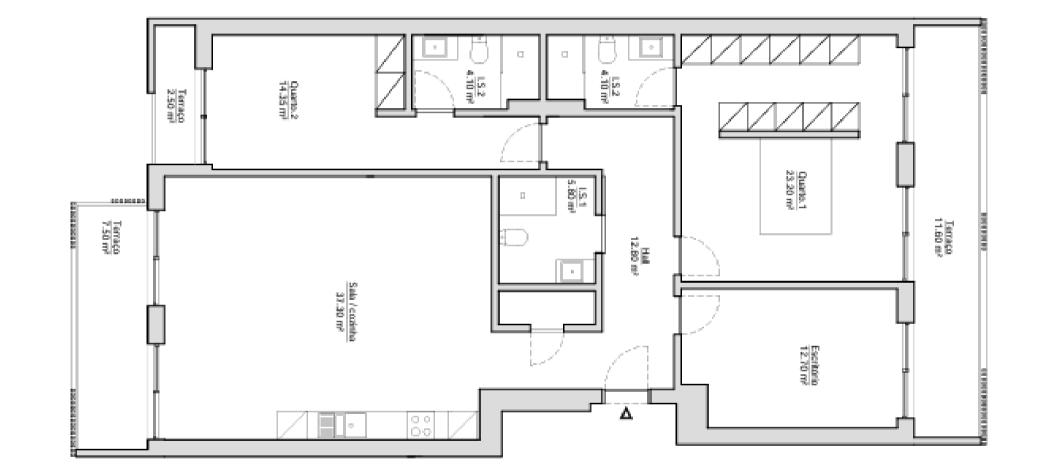

Piso 3 - Fracção G Área de Construção - 96.1 m² Área Util - 77.4 m² Área Habitável - 56.7 m²

Piso 3 - Fracção H Área de Construção - 59.2 m² Área Util - 52.4 m² Área Habitável - 38.5 m²

Piso 4 - Fracção I Área de Construção - 134.8 m² Área Util - 115.2 m² Área Habitável - 87.5 m²

Piso 4 - Fracção J Área de Construção - 117.3 m² Área Util - 96.5 m² Área Habitável - 69.8 m²

Piso 5 - Fracção L Área de Construção - 134.8 m<sup>2</sup> Área Util - 115.2 m<sup>2</sup> Área Habitável - 87.5 m<sup>2</sup>