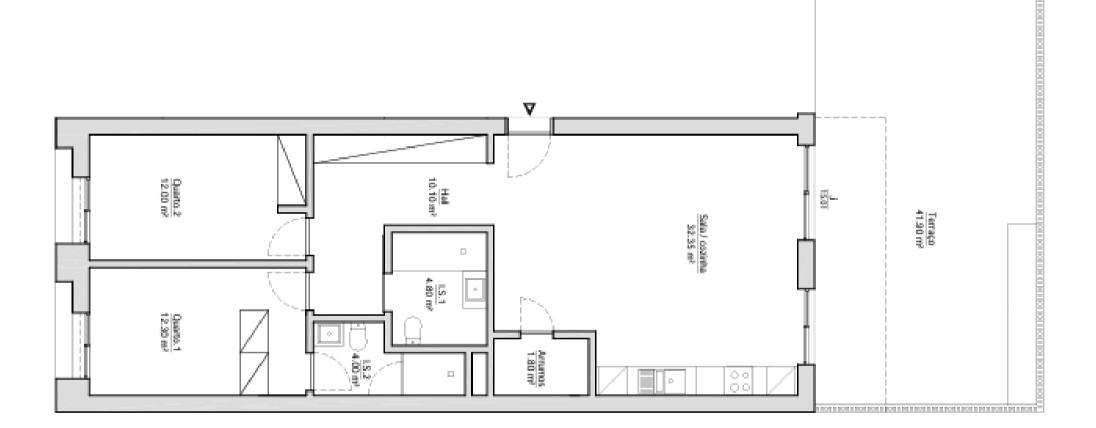

Piso 1 - Fracção A Área de Construção - 105.3 m² Área Util - 90.7 m² Área Habitável - 62.0 m²

Piso 1 - Fracção B Área de Construção - 96.1 m² Área Util - 77.4 m² Área Habitável - 56.7 m²

U

Piso 2 - Fracção C Área de Construção - 93.4 m² Área Util - 74.9 m² Área Habitável - 52.9 m²

Piso 2 - Fracção D Área de Construção - 96.1 m² Área Util - 77.4 m² Área Habitável - 56.7 m²

Piso 2 - Fracção E Área de Construção - 59.2 m² Área Util - 52.4 m² Área Habitável - 38.5 m²

Piso 3 - Fracção F Área de Construção - 93.4 m² Área Util - 74.9 m² Área Habitável - 52.9 m²

Piso 3 - Fracção G Área de Construção - 96.1 m² Área Util - 77.4 m² Área Habitável - 56.7 m²

Piso 3 - Fracção H Área de Construção - 59.2 m² Área Util - 52.4 m² Área Habitável - 38.5 m²

Piso 4 - Fracção I Área de Construção - 134.8 m² Área Util - 115.2 m² Área Habitável - 87.5 m²

Piso 4 - Fracção J Área de Construção - 117.3 m² Área Util - 96.5 m² Área Habitável - 69.8 m²

Piso 5 - Fracção L Área de Construção - 134.8 m<sup>2</sup> Área Util - 115.2 m<sup>2</sup> Área Habitável - 87.5 m<sup>2</sup>

Piso 5 - Fracção M Área de Construção - 117.3 m<sup>2</sup> Área Util - 96.5 m<sup>2</sup> Área Habitável - 69.8 m<sup>2</sup>

Piso 6 - Fracção N Área de Construção - 134.8 m<sup>2</sup> Área Util - 115.2 m<sup>2</sup> Área Habitável - 87.5 m<sup>2</sup>

Piso 6 - Fracção O Área de Construção - 117.3 m<sup>2</sup> Área Util - 96.5 m<sup>2</sup> Área Habitável - 69.8 m<sup>2</sup>