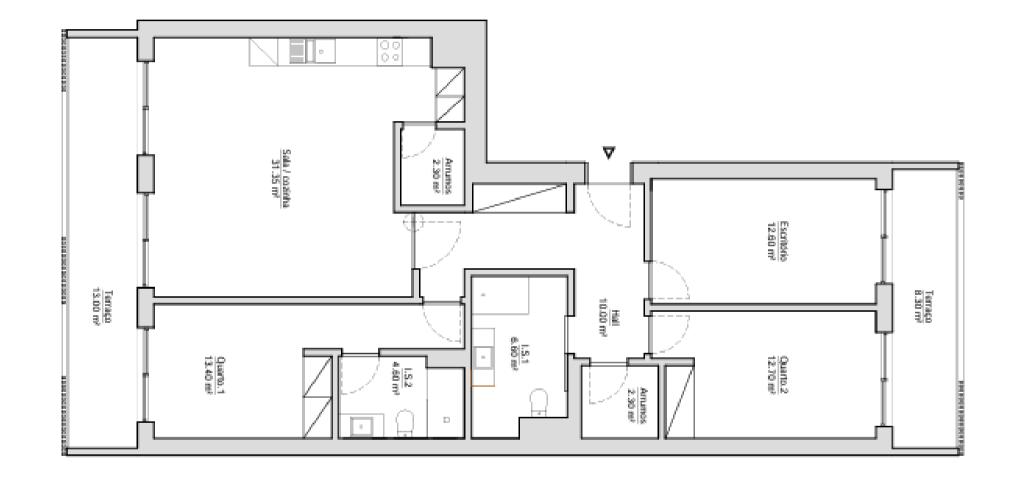

Piso 1 - Fracção A Área de Construção - 105.3 m² Área Util - 90.7 m² Área Habitável - 62.0 m²

Piso 1 - Fracção B Área de Construção - 96.1 m² Área Util - 77.4 m² Área Habitável - 56.7 m²

U

Piso 2 - Fracção C Área de Construção - 93.4 m² Área Util - 74.9 m² Área Habitável - 52.9 m²

Piso 2 - Fracção D Área de Construção - 96.1 m² Área Util - 77.4 m² Área Habitável - 56.7 m²

Piso 2 - Fracção E Área de Construção - 59.2 m² Área Util - 52.4 m² Área Habitável - 38.5 m²

Piso 3 - Fracção F Área de Construção - 93.4 m² Área Util - 74.9 m² Área Habitável - 52.9 m²

Piso 3 - Fracção G Área de Construção - 96.1 m² Área Util - 77.4 m² Área Habitável - 56.7 m²

Piso 3 - Fracção H Área de Construção - 59.2 m² Área Util - 52.4 m² Área Habitável - 38.5 m²

Piso 4 - Fracção I Área de Construção - 134.8 m² Área Util - 115.2 m² Área Habitável - 87.5 m²

Piso 4 - Fracção J Área de Construção - 117.3 m² Área Util - 96.5 m² Área Habitável - 69.8 m²

Piso 5 - Fracção L Área de Construção - 134.8 m<sup>2</sup> Área Util - 115.2 m<sup>2</sup> Área Habitável - 87.5 m<sup>2</sup>

Piso 5 - Fracção M Área de Construção - 117.3 m<sup>2</sup> Área Util - 96.5 m<sup>2</sup> Área Habitável - 69.8 m<sup>2</sup>

Piso 6 - Fracção N Área de Construção - 134.8 m<sup>2</sup> Área Util - 115.2 m<sup>2</sup> Área Habitável - 87.5 m<sup>2</sup>

Piso 6 - Fracção O Área de Construção - 117.3 m<sup>2</sup> Área Util - 96.5 m<sup>2</sup> Área Habitável - 69.8 m<sup>2</sup>