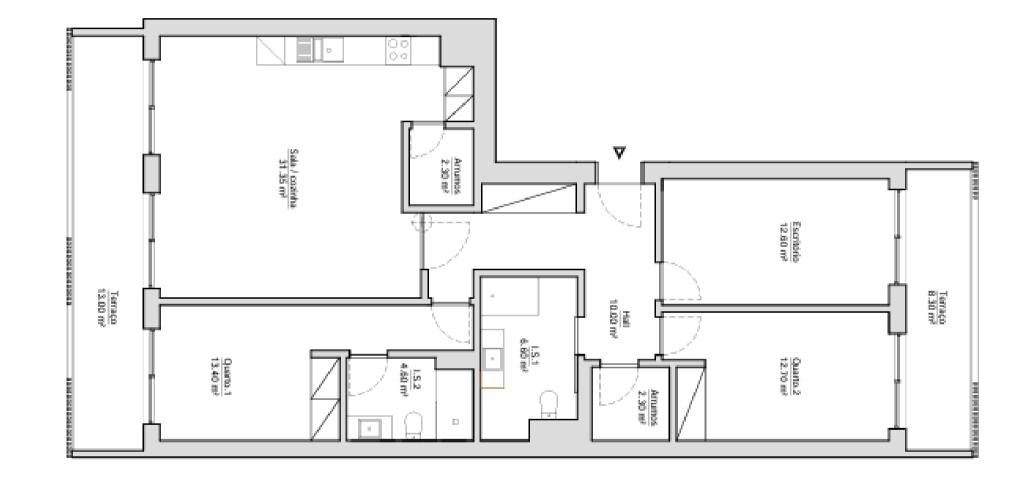

Piso 1 - Fracção A Área de Construção - 105.3 m² Área Util - 90.7 m² Área Habitável - 62.0 m²

Piso 1 - Fracção B Área de Construção - 96.1 m² Área Util - 77.4 m² Área Habitável - 56.7 m²

U

Piso 2 - Fracção C Área de Construção - 93.4 m² Área Util - 74.9 m² Área Habitável - 52.9 m²

Piso 2 - Fracção D Área de Construção - 96.1 m² Área Util - 77.4 m² Área Habitável - 56.7 m²

Piso 2 - Fracção E Área de Construção - 59.2 m² Área Util - 52.4 m² Área Habitável - 38.5 m²

Piso 3 - Fracção F Área de Construção - 93.4 m² Área Util - 74.9 m² Área Habitável - 52.9 m²

Piso 3 - Fracção G Área de Construção - 96.1 m² Área Util - 77.4 m² Área Habitável - 56.7 m²

Piso 3 - Fracção H Área de Construção - 59.2 m² Área Util - 52.4 m² Área Habitável - 38.5 m²

Piso 4 - Fracção I Área de Construção - 134.8 m² Área Util - 115.2 m² Área Habitável - 87.5 m²

Piso 4 - Fracção J Área de Construção - 117.3 m² Área Util - 96.5 m² Área Habitável - 69.8 m²

Piso 5 - Fracção L Área de Construção - 134.8 m<sup>2</sup> Área Util - 115.2 m<sup>2</sup> Área Habitável - 87.5 m<sup>2</sup>

Piso 5 - Fracção M Área de Construção - 117.3 m<sup>2</sup> Área Util - 96.5 m<sup>2</sup> Área Habitável - 69.8 m<sup>2</sup>

Piso 6 - Fracção N Área de Construção - 134.8 m<sup>2</sup> Área Util - 115.2 m<sup>2</sup> Área Habitável - 87.5 m<sup>2</sup>

Piso 6 - Fracção O Área de Construção - 117.3 m<sup>2</sup> Área Util - 96.5 m<sup>2</sup> Área Habitável - 69.8 m<sup>2</sup>