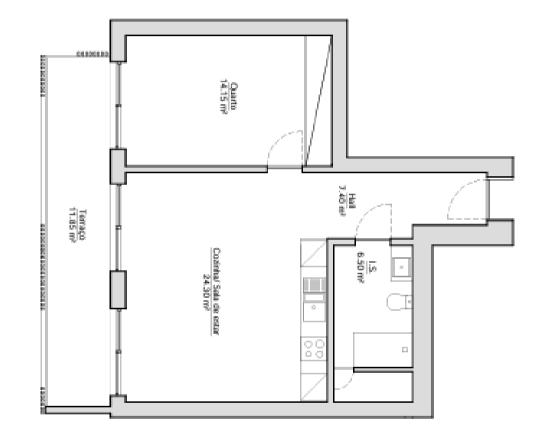

Piso 1 - Fracção A Área de Construção - 105.3 m² Área Util - 90.7 m² Área Habitável - 62.0 m²

Piso 1 - Fracção B Área de Construção - 96.1 m² Área Util - 77.4 m² Área Habitável - 56.7 m²

U

Piso 2 - Fracção C Área de Construção - 93.4 m² Área Util - 74.9 m² Área Habitável - 52.9 m²

Piso 2 - Fracção D Área de Construção - 96.1 m² Área Util - 77.4 m² Área Habitável - 56.7 m²

Piso 2 - Fracção E Área de Construção - 59.2 m² Área Util - 52.4 m² Área Habitável - 38.5 m²

Piso 3 - Fracção F Área de Construção - 93.4 m² Área Util - 74.9 m² Área Habitável - 52.9 m²

Piso 3 - Fracção G Área de Construção - 96.1 m² Área Util - 77.4 m² Área Habitável - 56.7 m²

Piso 3 - Fracção H Área de Construção - 59.2 m² Área Util - 52.4 m² Área Habitável - 38.5 m²

Piso 4 - Fracção I Área de Construção - 134.8 m² Área Util - 115.2 m² Área Habitável - 87.5 m²

Piso 4 - Fracção J Área de Construção - 117.3 m² Área Util - 96.5 m² Área Habitável - 69.8 m²

Piso 5 - Fracção L Área de Construção - 134.8 m<sup>2</sup> Área Util - 115.2 m<sup>2</sup> Área Habitável - 87.5 m<sup>2</sup>

Piso 5 - Fracção M Área de Construção - 117.3 m<sup>2</sup> Área Util - 96.5 m<sup>2</sup> Área Habitável - 69.8 m<sup>2</sup>

Piso 6 - Fracção N Área de Construção - 134.8 m<sup>2</sup> Área Util - 115.2 m<sup>2</sup> Área Habitável - 87.5 m<sup>2</sup>

Piso 6 - Fracção O Área de Construção - 117.3 m<sup>2</sup> Área Util - 96.5 m<sup>2</sup> Área Habitável - 69.8 m<sup>2</sup>