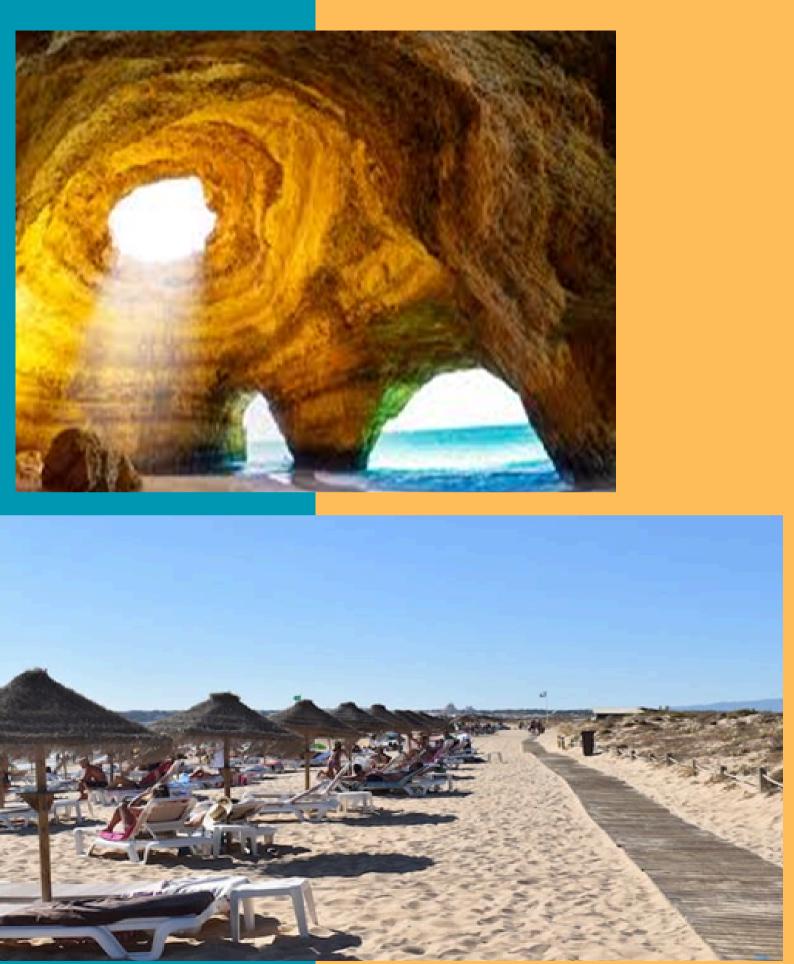

Armação de Pêra remains a vibrant tourist destination, where the fort preserves the local history and the pier displays traditional fishing boats. Visitors can explore the coast's impressive caves and rock formations on boat trips.

Praia de Armação de Pêra

Praia Grande

Praia da Senhora da Rocha

Praia dos Salgados

#### ACTIVITIES

**Boat Rides** 

Gastronomy

Water sports

Dolphin watching

**Markets and fairs** 