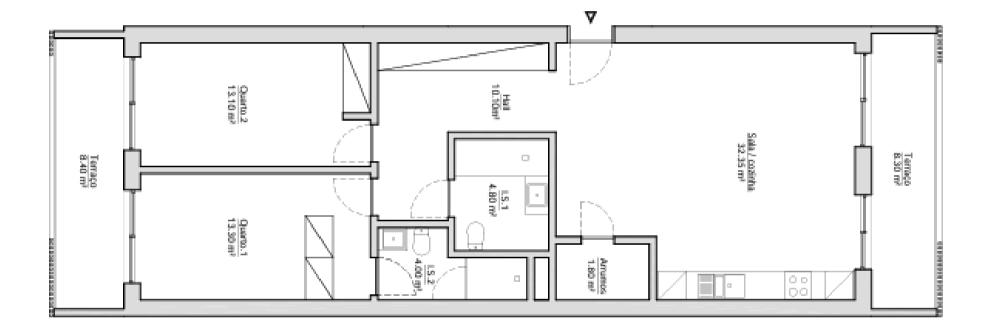

Piso 1 - Fracção A Área de Construção - 105.3 m² Área Util - 90.7 m² Área Habitável - 62.0 m²

Piso 1 - Fracção B Área de Construção - 96.1 m² Área Util - 77.4 m² Área Habitável - 56.7 m²

U

Piso 2 - Fracção C Área de Construção - 93.4 m² Área Util - 74.9 m² Área Habitável - 52.9 m²

Piso 2 - Fracção D Área de Construção - 96.1 m² Área Util - 77.4 m² Área Habitável - 56.7 m²

Piso 2 - Fracção E Área de Construção - 59.2 m² Área Util - 52.4 m² Área Habitável - 38.5 m²

Piso 3 - Fracção F Área de Construção - 93.4 m² Área Util - 74.9 m² Área Habitável - 52.9 m²

Piso 3 - Fracção G Área de Construção - 96.1 m² Área Util - 77.4 m² Área Habitável - 56.7 m²

Piso 3 - Fracção H Área de Construção - 59.2 m² Área Util - 52.4 m² Área Habitável - 38.5 m²

Piso 4 - Fracção I Área de Construção - 134.8 m² Área Util - 115.2 m² Área Habitável - 87.5 m²

Piso 4 - Fracção J Área de Construção - 117.3 m² Área Util - 96.5 m² Área Habitável - 69.8 m²

Piso 5 - Fracção L Área de Construção - 134.8 m<sup>2</sup> Área Util - 115.2 m<sup>2</sup> Área Habitável - 87.5 m<sup>2</sup>

Piso 5 - Fracção M Área de Construção - 117.3 m<sup>2</sup> Área Util - 96.5 m<sup>2</sup> Área Habitável - 69.8 m<sup>2</sup>

Piso 6 - Fracção N Área de Construção - 134.8 m<sup>2</sup> Área Util - 115.2 m<sup>2</sup> Área Habitável - 87.5 m<sup>2</sup>

Piso 6 - Fracção O Área de Construção - 117.3 m<sup>2</sup> Área Util - 96.5 m<sup>2</sup> Área Habitável - 69.8 m<sup>2</sup>