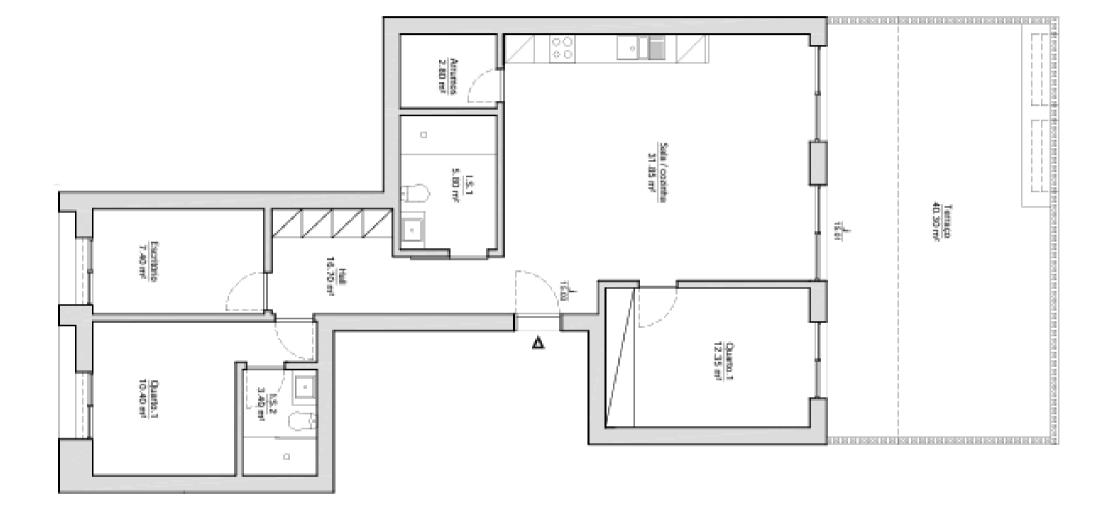

Piso 1 - Fracção A Área de Construção - 105.3 m² Área Util - 90.7 m² Área Habitável - 62.0 m²

Piso 1 - Fracção B Área de Construção - 96.1 m² Área Util - 77.4 m² Área Habitável - 56.7 m²

U

Piso 2 - Fracção C Área de Construção - 93.4 m² Área Util - 74.9 m² Área Habitável - 52.9 m²

Piso 2 - Fracção D Área de Construção - 96.1 m² Área Util - 77.4 m² Área Habitável - 56.7 m²

Piso 2 - Fracção E Área de Construção - 59.2 m² Área Util - 52.4 m² Área Habitável - 38.5 m²

Piso 3 - Fracção F Área de Construção - 93.4 m² Área Util - 74.9 m² Área Habitável - 52.9 m²

Piso 3 - Fracção G Área de Construção - 96.1 m² Área Util - 77.4 m² Área Habitável - 56.7 m²

Piso 3 - Fracção H Área de Construção - 59.2 m² Área Util - 52.4 m² Área Habitável - 38.5 m²

Piso 4 - Fracção I Área de Construção - 134.8 m² Área Util - 115.2 m² Área Habitável - 87.5 m²

Piso 4 - Fracção J Área de Construção - 117.3 m² Área Util - 96.5 m² Área Habitável - 69.8 m²

Piso 5 - Fracção L Área de Construção - 134.8 m<sup>2</sup> Área Util - 115.2 m<sup>2</sup> Área Habitável - 87.5 m<sup>2</sup>

Piso 5 - Fracção M Área de Construção - 117.3 m<sup>2</sup> Área Util - 96.5 m<sup>2</sup> Área Habitável - 69.8 m<sup>2</sup>

Piso 6 - Fracção N Área de Construção - 134.8 m<sup>2</sup> Área Util - 115.2 m<sup>2</sup> Área Habitável - 87.5 m<sup>2</sup>

Piso 6 - Fracção O Área de Construção - 117.3 m<sup>2</sup> Área Util - 96.5 m<sup>2</sup> Área Habitável - 69.8 m<sup>2</sup>