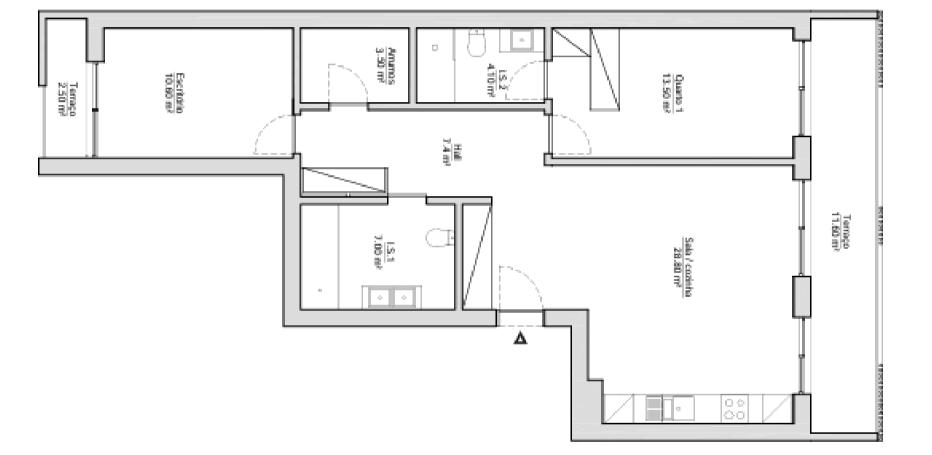

Piso 1 - Fracção A Área de Construção - 105.3 m² Área Util - 90.7 m² Área Habitável - 62.0 m²

Piso 1 - Fracção B Área de Construção - 96.1 m² Área Util - 77.4 m² Área Habitável - 56.7 m²

U

Piso 2 - Fracção C Área de Construção - 93.4 m² Área Util - 74.9 m² Área Habitável - 52.9 m²

Piso 2 - Fracção D Área de Construção - 96.1 m² Área Util - 77.4 m² Área Habitável - 56.7 m²

Piso 2 - Fracção E Área de Construção - 59.2 m² Área Util - 52.4 m² Área Habitável - 38.5 m²

Piso 3 - Fracção F Área de Construção - 93.4 m² Área Util - 74.9 m² Área Habitável - 52.9 m²

Piso 3 - Fracção G Área de Construção - 96.1 m² Área Util - 77.4 m² Área Habitável - 56.7 m²

Piso 3 - Fracção H Área de Construção - 59.2 m² Área Util - 52.4 m² Área Habitável - 38.5 m²

Piso 4 - Fracção I Área de Construção - 134.8 m² Área Util - 115.2 m² Área Habitável - 87.5 m²

Piso 4 - Fracção J Área de Construção - 117.3 m² Área Util - 96.5 m² Área Habitável - 69.8 m²

Piso 5 - Fracção L Área de Construção - 134.8 m<sup>2</sup> Área Util - 115.2 m<sup>2</sup> Área Habitável - 87.5 m<sup>2</sup>

Piso 5 - Fracção M Área de Construção - 117.3 m<sup>2</sup> Área Util - 96.5 m<sup>2</sup> Área Habitável - 69.8 m<sup>2</sup>

Piso 6 - Fracção N Área de Construção - 134.8 m<sup>2</sup> Área Util - 115.2 m<sup>2</sup> Área Habitável - 87.5 m<sup>2</sup>

Piso 6 - Fracção O Área de Construção - 117.3 m<sup>2</sup> Área Util - 96.5 m<sup>2</sup> Área Habitável - 69.8 m<sup>2</sup>